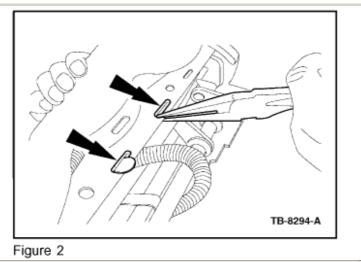

- 2. Using a needle nose pliers, bend the inside lip of the four (4) flanges toward the rear of the seat, to open the flange slightly. Use a dime to gauge the new opening (Figure 2). The dime should fit tightly when pushed into the adjusted flange opening.
- 3. Reattach the seat cushion cover trim J-clip (they should snap into place). Pull slightly to check retention.