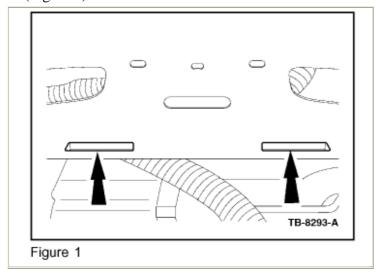

## SERVICE PROCEDURE

1. Pull back the seat cushion cover trim and foam to access the (4) flanges in the seat pan (Figure 1).

**NOTE** FIGURES 1 AND 2 ONLY SHOW TWO (2) OF THE SEAT PAN FLANGES, THERE ARE FOUR (4) IN TOTAL.