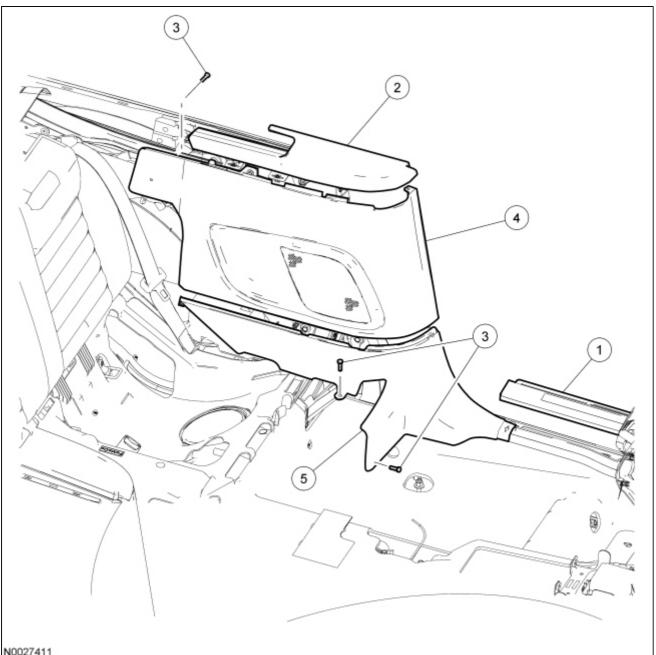

## **Quarter Trim Panel — Convertible**

| 140027411 |                    |                                                    |
|-----------|--------------------|----------------------------------------------------|
| Item      | Part Number        | Description                                        |
| 1         | 13208 RH/ 13209 LH | Door scuff plate                                   |
| 2         | 31004 RH/ 31005 LH | Upper quarter trim panel cap                       |
| 3         | 390018             | Quarter trim panel pin-type retainers (3 required) |
| 4         | 31112 RH/ 31113 LH | Upper quarter trim panel                           |
| 5         | 31012 RH/ 31013 LH | Lower quarter trim panel                           |