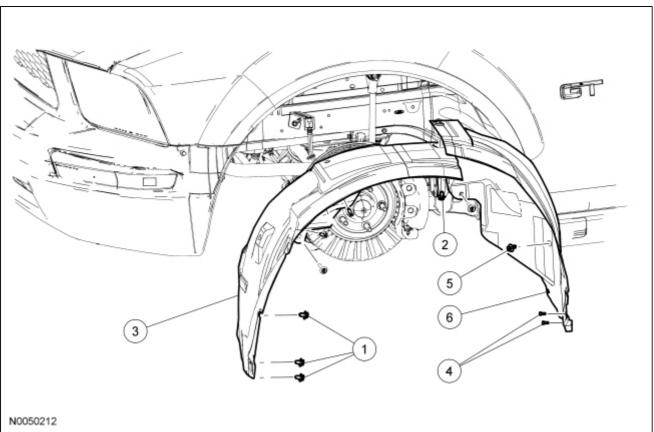

## Fender Splash Shield

| Item | Part<br>Number | Description                                                 |  |  |  |
|------|----------------|-------------------------------------------------------------|--|--|--|
| 1    | W706805        | Fender splash shield screws (3 required)                    |  |  |  |
| 2    | 16K194         | Fender splash shield pin-type retainer (front) (5 required) |  |  |  |
| 3    | 16B568         | Fender splash shield (front)                                |  |  |  |
| 4    | W709176        | Rocker panel pin-type retainers (2 required)                |  |  |  |
| 5    | 16K194         | Fender splash shield pin-type retainer (rear) (2 required)  |  |  |  |
| 6    | 16B568         | Fender splash shield (rear)                                 |  |  |  |

## **Removal and Installation**

- 1. Remove the 3 front fender splash shield screws.
- 2. Remove the 5 pin-type retainers and the front fender splash shield.
- 3. Remove the 2 pin-type retainers and position the rocker panel aside.
- 4. Remove the 2 pin-type retainers and the rear fender splash shield.
- 5. To install, reverse the removal procedure.