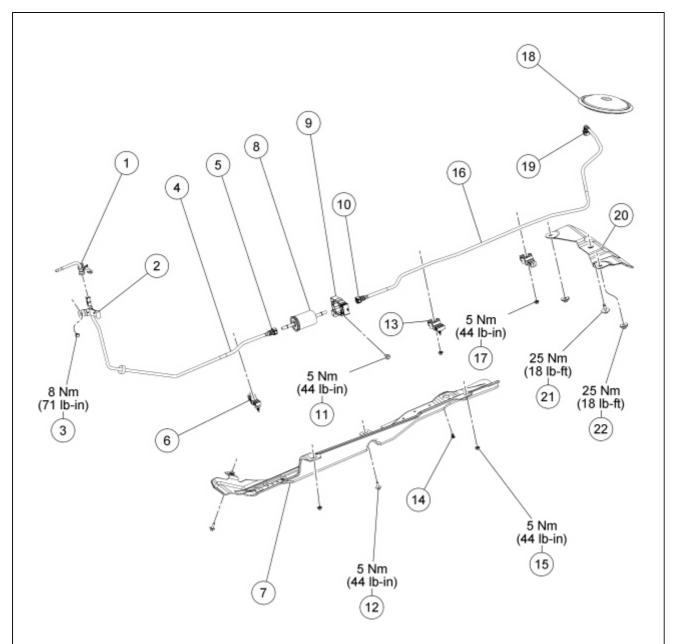

## N0098535

| ltem | Part<br>Number | Description                                                              |
|------|----------------|--------------------------------------------------------------------------|
| 1    | _              | Fuel jumper tube-to-front fuel tube spring lock coupling (part of 9J280) |
| 2    |                | Fuel tube bundle bracket (part of 9J279)                                 |
| 3    | W712583        | Fuel tube bundle bracket bolt                                            |
| 4    | 9J279          | Front fuel tube                                                          |
| 5    |                | Front fuel tube-to-fuel filter quick connect coupling (part of 9J279)    |
| 6    |                | Fuel tube bundle pin-type retainer (part of 9J279)                       |
| 7    | 9E313          | Fuel tube bundle shield                                                  |
|      |                |                                                                          |

| 8  | 9155    | Fuel filter                                                                |
|----|---------|----------------------------------------------------------------------------|
| 9  | 9180    | Fuel filter bracket                                                        |
| 10 | _       | Rear fuel tube-to-fuel filter quick connect coupling (part of 9J279)       |
| 11 | W701107 | Fuel filter bracket bolt                                                   |
| 12 | W704652 | Fuel tube bundle shield bolt (2 required)                                  |
| 13 | _       | Fuel tube bundle retainer (2 required) (part of 9J279)                     |
| 14 | _       | Fuel tube bundle shield pin-type retainer (part of 9E313)                  |
| 15 | W520101 | Fuel tube bundle shield nut (2 required)                                   |
| 16 | 9J279   | Rear fuel tube                                                             |
| 17 | W520101 | Fuel tube bundle retainer nut (2 required)                                 |
| 18 | 9C335   | Fuel Pump (FP) module access cover                                         |
| 19 | _       | Rear fuel tube-to- <u>FP</u> module quick connect coupling (part of 9J279) |
| 20 | 9N226   | Fuel tank deflector                                                        |
| 21 | W703617 | Fuel tank deflector bolt                                                   |
| 22 | W804620 | Fuel tank deflector nut (2 required)                                       |